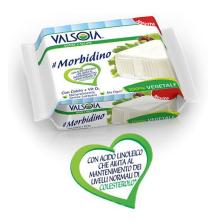

# II Morbidino

Plant based soft cheese alternative

#### **Characteristics**

100% Plant-based, With Calcium and Vitamin D2, Naturally Lactose Free, Gluten Free
With Linoleic acid which, in the context of a varied and balanced diet and a healthy lifestyle, helps to maintain normal cholesterol levels in the blood