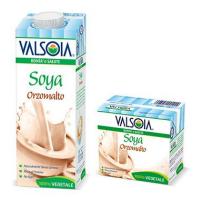

## Soyadrink Barley and Malt

### Characteristics

100% Plant-based, Naturally Lactose Free, Source of plant protein, Low saturated fat content.

### Ingredients

Water, soya beans (7.2%), sugar, barley (0.5%), barley malt (0.4%), chicory, rye (0.04%), sea salt, emulsifier: mono- and diglycerides of fatty acids, stabiliser: carrageenan, flavourings.